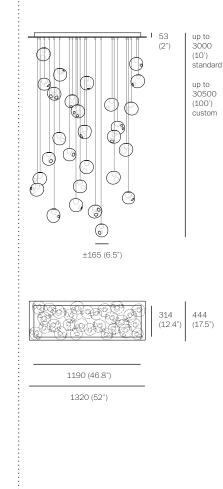

PENDANTS:twenty-eightMOUNTING:white powder coated rectangular canopy 1320mm (52')<br/>x 444mm (17.5') x 53mm (2') deepLAMPING:1.5w LED or 20w xenonCOAX:fixed lengths. 3000mm (10') standard / up to<br/>30500mm (100') maximumMATERIALS:blown glass, braided metal coaxial cable, electrical<br/>components, white powder coated canopyWEIGHT:approximately 66.8kg (147lb)POWER<br/>SUPPLIES:integral

US Patent # D687,740 EU Patent # 001695834-001 to 004

Made in Vancouver, Canada

Vancouver sales@bocci.com www.bocci.com

approx 66.8kg (147lb)

Berlin europe@bocci.com www.bocci.com

RECTANGLE 28.28 PRODUCT SPECIFICATION