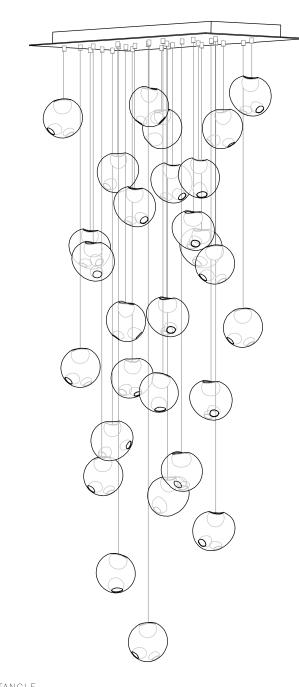

## DESCRIPTION

28.28 is a random configuration of twenty-eight 28 pendants hung from a rectangular canopy. The drop lengths of the pendants are randomized between a client specified range of heights to variously cluster and scatter. The result is an ambient installation or field of light.

28 is an exploration of specificity in manufacturing. Instead of designing form itself, here the intent was to design a system of making that yields form. Individual 28 pendants result from a complex glass blowing technique whereby air pressure is intermittently introduced into and then removed from a glass matrix which is intermittently heated and then rapidly cooled. The result is a distorted spherical shape with a composed collection of imploded inner shapes, one of which acts as a shade for the light source.

Standard 28s are made with clear glass exterior spheres and milk white interior lamp holder cavities. 28s are possible with infinite versatility in colour compositions, sizes and shapes.